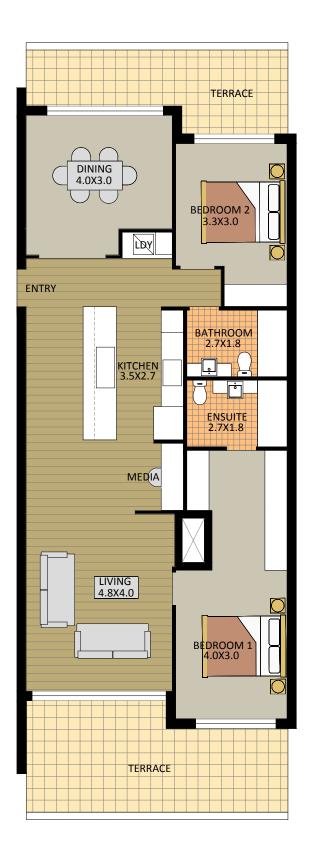

## THE VILLAGE GLENORIE

930 Old Northern Rd & 4 Post Office Rd GLENORIE

APARTMENT 218 2 BEDROOM + MEDIA

Internal Area 117 sqm
Terrace Area 31 sqm
Double Garage 30 sqm
Storage Enclosure 5 sqm

TOTAL AREA 183 sqm

These images are scaled representations only. Intending purchasers should satisfy themselves that the information shown is accurate and correct Whilst it is the intention of the developer to construct this apartment as shown, they reserve the right to make any amendments necessary to comply with any statutory control or satisfy any development requirement. No warranty or representation is made or implied in this document.